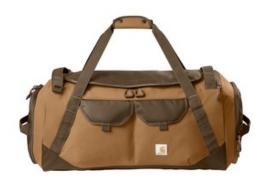

## Carhartt<sup>®</sup> 75L Heavy Haul Duffel CTB0000605

- 700D canvas nylon
- Rain Defender<sup>®</sup> durable w ater repellent (DWR)
- Coated fabric in key wear zones
- Large main compartment with stretch-mesh pockets
- 4-w ay carry: backpack straps, duffel straps with keeper, grab-and-go top handles and oversized heavy-duty webbing side handles
- Exterior side-zippered cargo pockets with weather protection flaps
- Side-access, collapsible interior boot or dirty clothes pocket
- Ergonomic padded shoulder straps can be unbuckled and stowed
- Two front flap pockets with hook and loop closure
- Exterior back zippered pocket
- Glove-friendly buckles
- Carhartt label sew n on front
- Dimensions: 11"h x 28.5"w x 12.5"d
- Capacity: 3,919.8 cu. in./75 LWeight: 3 lbs. 11 oz./1,678 g