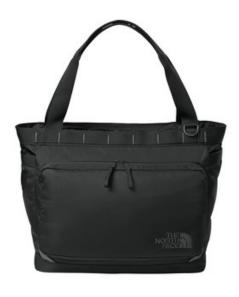

## The North Face® 25L Travel Tote NF0A8EZN

- 420D 100% recycled nylon ripstop w ith non-PFC durable w ater-repellent (DWR) finish
- 360-degree reflectivity enhances visibility
- Exterior daisy chain webbing
- Removable shoulder strap for an over-the-shoulder or crossbody carry
- Two handles for duffel-style carry
- Zippered main compartment for larger items
- Padded 16-inch laptop compartment
- Interior, secure-zip mesh pocket
- Tw o stretch-mesh w ater bottle pockets
- Luggage pass-through for attaching to rolling luggage
- Contrast embroidered The North Face logo on front
- Average w eight: 1 lb. 10.3 oz. (745 g)
- Volume: 1,525 inÿ¿Ã¿Ã¿Â³ (25 liters)
- Laptop sleeve: 14.6"h x 8.5"w; fits most 16" laptops
- Dimensions: 14.3"h x 15"w x 5.9"d